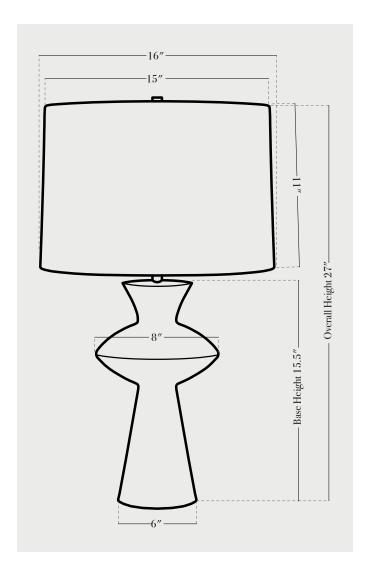

## Tiberius 27 inches

## PRODUCT SPECIFICATIONS

BASE FINISHES stone, anthracite, lapis, terrasig, chestnut, ivy

BASE DETAILS glazed ceramic, 15 - 20 lbs. depending on size

SHADE DETAILS oatmeal linen

METAL DETAILING unfinished brass

SWITCH TYPE socket dial (switch on socket)

RECOMMENDED WATTAGE
60 watts incandescent or LED equivalent

PRODUCTION LEAD TIME 8-10 weeks single 10-12 weeks multiple