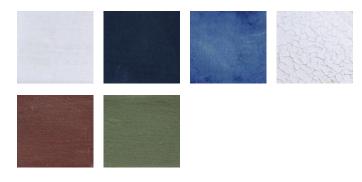

## PRODUCT SPECIFICATIONS

BASE FINISHES stone, anthracite, lapis, terrasig, chestnut, ivy

BASE DETAILS glazed ceramic, 15 - 20 lbs. depending on size

SHADE DETAILS oatmeal linen

METAL DETAILING unfinished brass