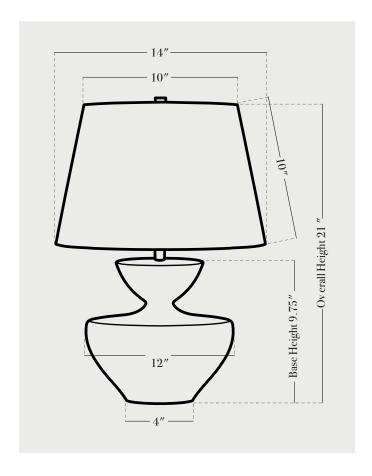

## Tauria 21 inches

## PRODUCT SPECIFICATIONS

BASE FINISHES stone, anthracite, lapis, terrasig, chestnut, ivy

BASE DETAILS glazed ceramic, 15 - 20 lbs. depending on size

SHADE DETAILS off-white or black linen

METAL DETAILING unfinished brass

SWITCH TYPE socket dial (switch on socket)

RECOMMENDED WATTAGE
60 watts incandescent or LED equivalent

PRODUCTION LEAD TIME 8-10 weeks single 10-12 weeks multiple