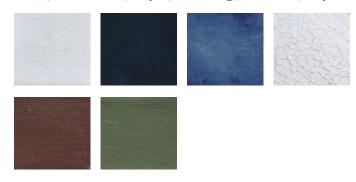

## PRODUCT SPECIFICATIONS

BASE FINISHES stone, anthracite, lapis, terrasig, chestnut, ivy

BASE DETAILS glazed ceramic, 15 - 20 lbs. depending on size

SHADE DETAILS off-white or black linen

METAL DETAILING unfinished brass