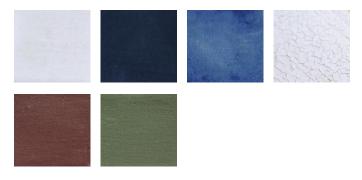

## PRODUCT SPECIFICATIONS

BASE FINISHES stone, anthracite, lapis, terrasig, chestnut, ivy

BASE DETAILS glazed ceramic, 15 - 20 lbs. depending on size

SHADE DETAILS wax paper

METAL DETAILING unfinished brass