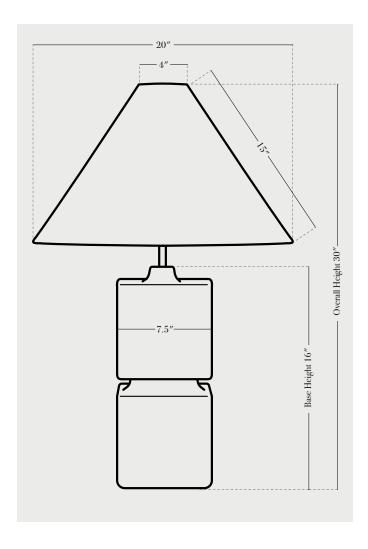

## PRODUCT SPECIFICATIONS

BASE FINISHES stone, anthracite, lapis, terrasig, chestnut, ivy

BASE DETAILS glazed ceramic, 15 - 20 lbs. depending on size

SHADE DETAILS wax paper

METAL DETAILING unfinished brass

SWITCH TYPE socket dial (switch on socket)

RECOMMENDED WATTAGE
60 watts incandescent or LED equivalent

PRODUCTION LEAD TIME 8-10 weeks single 10-12 weeks multiple