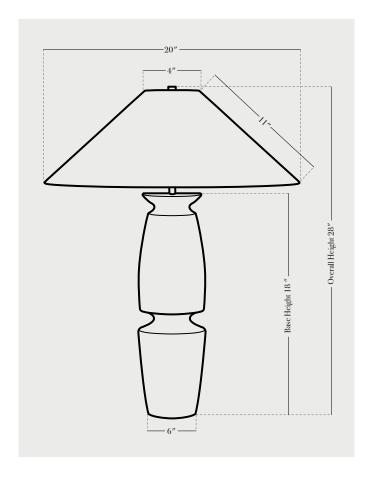

## Serena 28 inches

## PRODUCT SPECIFICATIONS

BASE FINISHES stone, anthracite, lapis, terrasig

BASE DETAILS glazed ceramic, 15 - 20 lbs. depending on size

SHADE DETAILS oatmeal linen or wax paper

METAL DETAILING unfinished brass