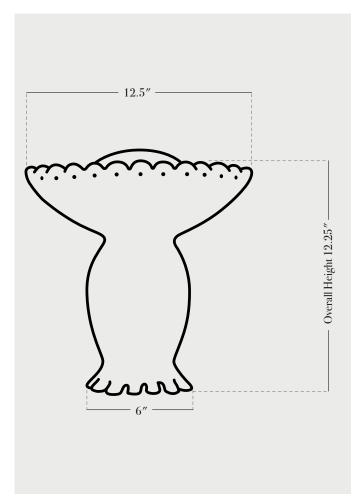

# Odin 12" inches

### PRODUCT SPECIFICATIONS

## BASE FINISHES stone, anthracite, lapis, terrasig, chestnut, ivy

BASE DETAILS glazed ceramic, 15 - 20 lbs. depending on size

SWITCH TYPE switch on cord

LIGHT BULB Included - Tala Porcelain Bulb E26

PRODUCTION LEAD TIME 8-10 weeks single 10-12 weeks multiple