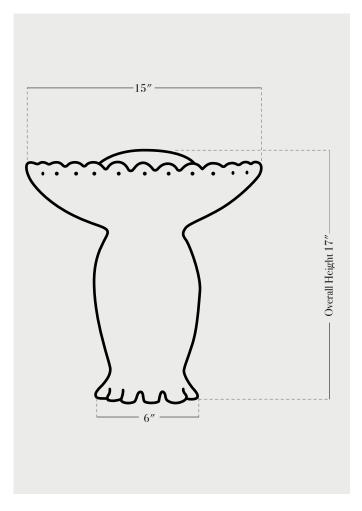

# Odin 17" inches

### PRODUCT SPECIFICATIONS

## BASE FINISHES stone, anthracite, lapis, terrasig, chestnut, ivy

BASE DETAILS glazed ceramic, 15 - 20 lbs. depending on size

SWITCH TYPE switch on cord

LIGHT BULB Included - Tala Porcelain Bulb E26

PRODUCTION LEAD TIME 8-10 weeks single 10-12 weeks multiple