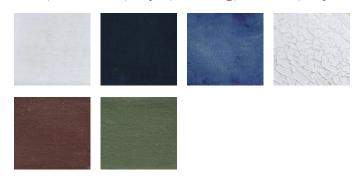

## PRODUCT SPECIFICATIONS

BASE FINISHES stone, anthracite, lapis, terrasig, chestnut, ivy

BASE DETAILS glazed ceramic, 15 - 20 lbs. depending on size

SHADE DETAILS oatmeal linen

METAL DETAILING unfinished brass