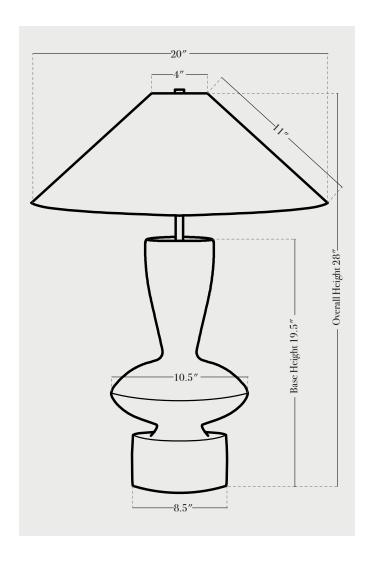

## Luna 28 inches

## PRODUCT SPECIFICATIONS

BASE FINISHES stone, anthracite, lapis, terrasig, chestnut, ivy

BASE DETAILS glazed ceramic, 15 - 20 lbs. depending on size

SHADE DETAILS oatmeal linen

METAL DETAILING unfinished brass