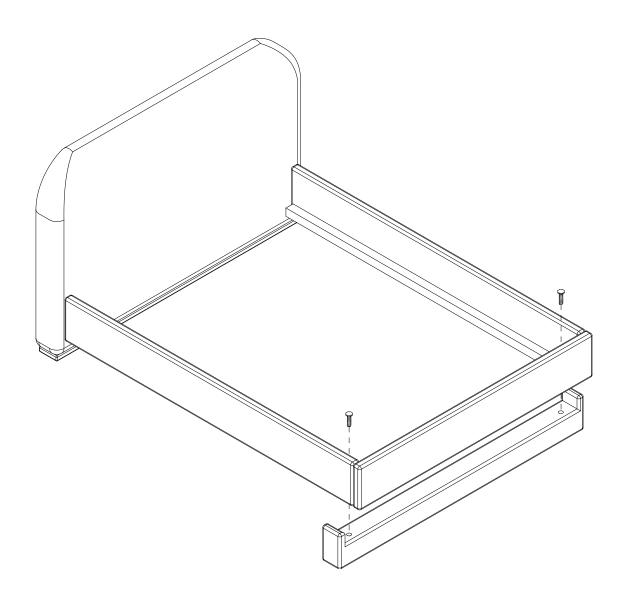

### PARTS LIST

| FOOTBOARDx1BASEx1SIDE RAILSx2PLATFORMx2 | BASE<br>SIDE RAILS | x1<br>x2 |
|-----------------------------------------|--------------------|----------|
|-----------------------------------------|--------------------|----------|

lawson-fenning

www.lawsonfenning.com info@lawsonfenning.com





#### STEP 1

- FIT SIDE RAILS TO THE HEADBOARD
- FIT SIDE RAILS TO FOOTBOARD PRESS DOWN TO ASSURE A TIGHT FIT
- NOTE: A NON-MARRING RUBBER MALLET MAY BE USED

lawson-fenning

www.lawsonfenning.com info@lawsonfenning.com





#### STEP 2

• BOLT THE BASE THROUGH THE PRE-DRILLED HOLES AND SECURE TIGHTLY.

### lawson-fenning

www.lawsonfenning.com info@lawsonfenning.com



Assembly Instructions



#### STEP 3

- FIRST DROP PLATFORM WITH VERTICAL . SUPPORT
- DROP IN SECOND PLATFORM .



www.lawsonfenning.com info@lawsonfenning.com