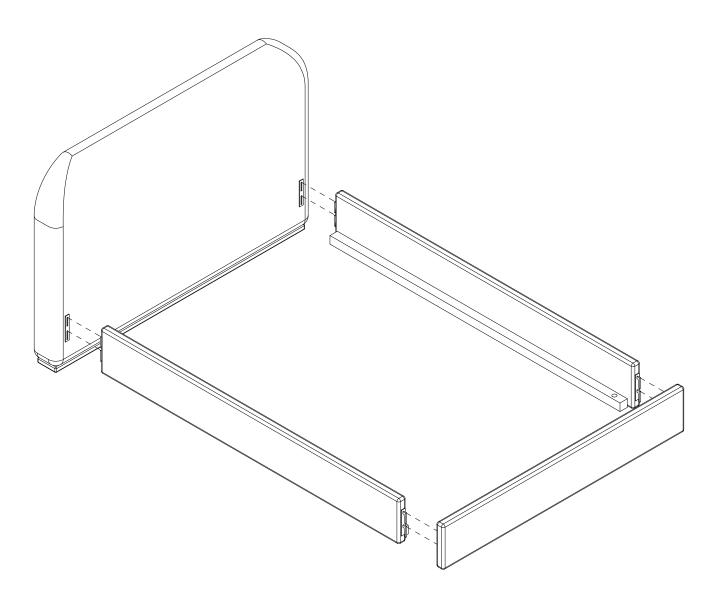

### PARTS LIST

| FOOTBOARDx1BASEx1SIDE RAILSx2PLATFORMx2 | BASE<br>SIDE RAILS | x1<br>x2 |
|-----------------------------------------|--------------------|----------|
|-----------------------------------------|--------------------|----------|

#### STEP 1

- FIT SIDE RAILS TO THE HEADBOARD
- FIT SIDE RAILS TO FOOTBOARD PRESS DOWN TO ASSURE A TIGHT FIT
- NOTE: A NON-MARRING RUBBER MALLET MAY BE USED

lawson-fenning

www.lawsonfenning.com info@lawsonfenning.com