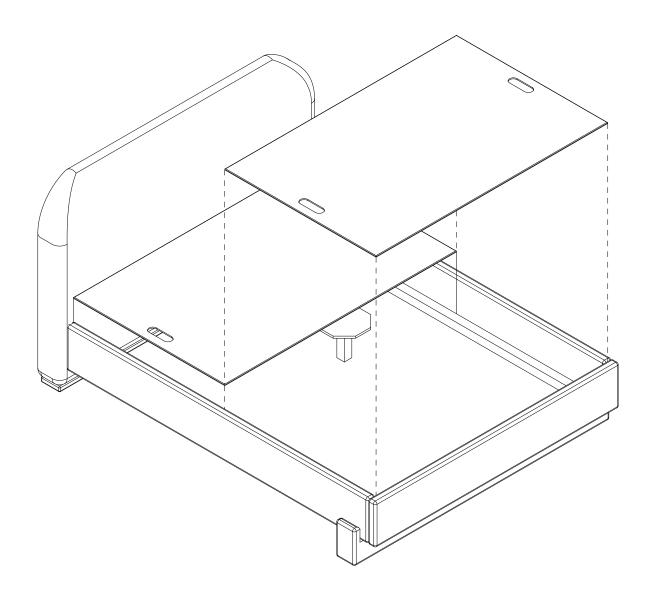

#### STEP 3

- FIRST DROP PLATFORM WITH VERTICAL . SUPPORT
- DROP IN SECOND PLATFORM .

www.lawsonfenning.com info@lawsonfenning.com