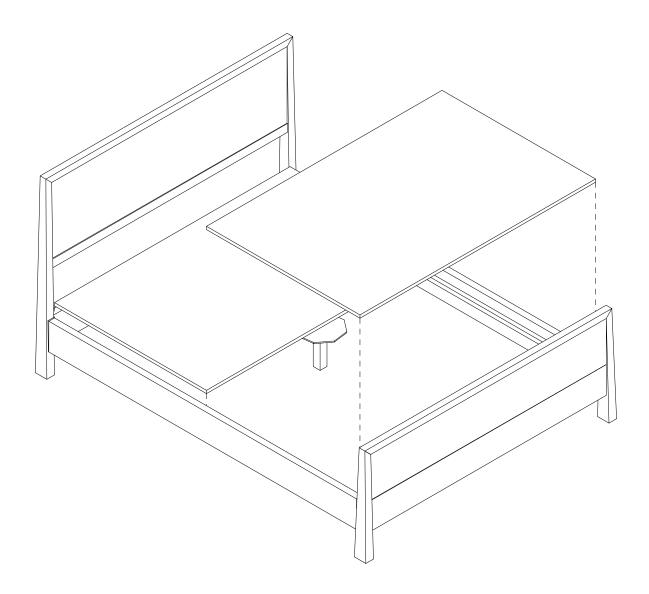

#### STEP 2

- FIRST DROP THE PLATFORM WITH THE VERTICAL SUPPORT DOWN
- DROP IN SECOND PLATFORM

www.lawsonfenning.com info@lawsonfenning.com