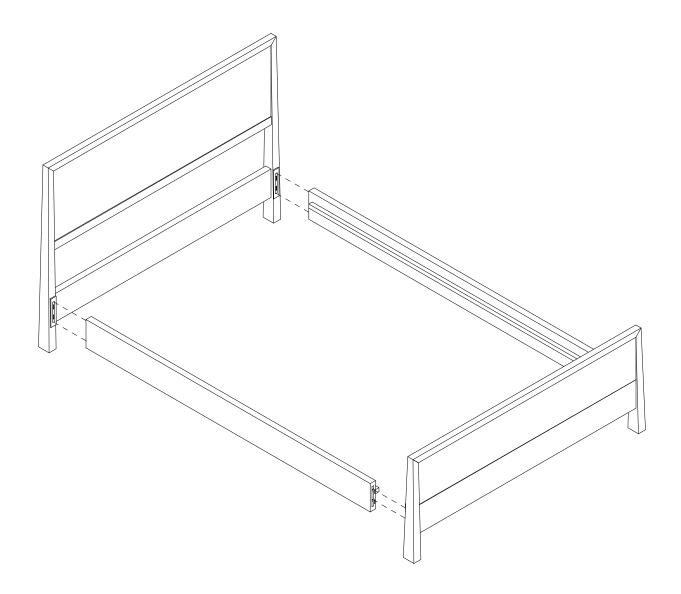

#### STEP 1

- FIT SIDE RAILS TO HEADBOARD
- FIT SIDE RAILS TO FOOTBOARD
- PRESS DOWN TO ENSURE A TIGHT FIT
- NOTE: A NON-MARRING RUBBER MALLET MAY BE USED

www.lawsonfenning.com info@lawsonfenning.com