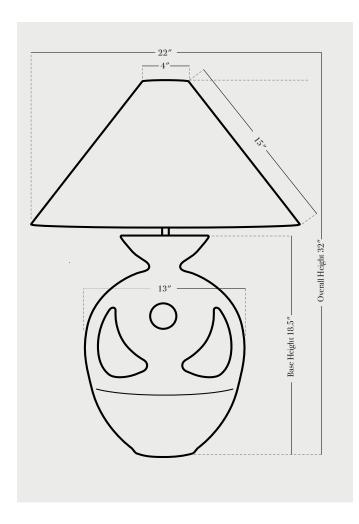

# Josephine 32 inches

#### PRODUCT SPECIFICATIONS

BASE FINISHES stone, anthracite, lapis, terrasig, chestnut, ivy

BASE DETAILS glazed ceramic, 15 - 20 lbs. depending on size

SHADE DETAILS oatmeal linen

METAL DETAILING unfinished brass

SWITCH TYPE socket dial (switch on socket)

RECOMMENDED WATTAGE
60 watts incandescent or LED equivalent

PRODUCTION LEAD TIME 8-10 weeks single 10-12 weeks multiple