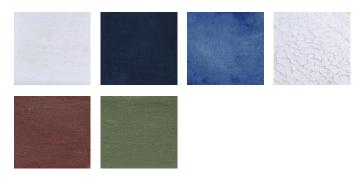

#### PRODUCT SPECIFICATIONS

BASE FINISHES stone, anthracite, lapis, terrasig, chestnut, ivy

BASE DETAILS glazed ceramic, 15 - 20 lbs. depending on size

SHADE DETAILS oatmeal linen

METAL DETAILING unfinished brass