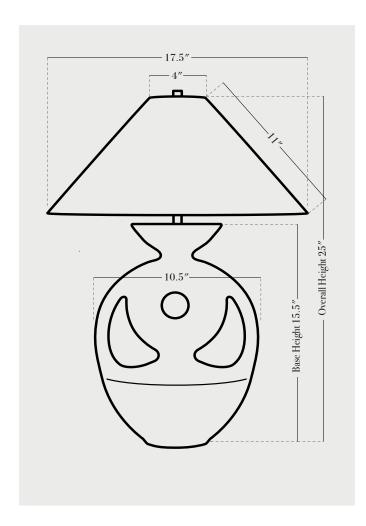

# Josephine 25 inches

#### PRODUCT SPECIFICATIONS

BASE FINISHES stone, anthracite, lapis, terrasig, chestnut, ivy

BASE DETAILS glazed ceramic, 15 - 20 lbs. depending on size

SHADE DETAILS oatmeal linen

METAL DETAILING unfinished brass

SWITCH TYPE socket dial (switch on socket)

RECOMMENDED WATTAGE
60 watts incandescent or LED equivalent

PRODUCTION LEAD TIME 8-10 weeks single 10-12 weeks multiple