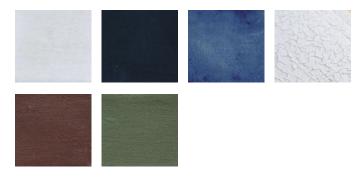

## PRODUCT SPECIFICATIONS

BASE FINISHES stone, anthracite, lapis, terrasig, chestnut, ivy

BASE DETAILS glazed ceramic, 15 - 20 lbs. depending on size

SHADE DETAILS was paper or oatmeal linen

METAL DETAILING unfinished brass