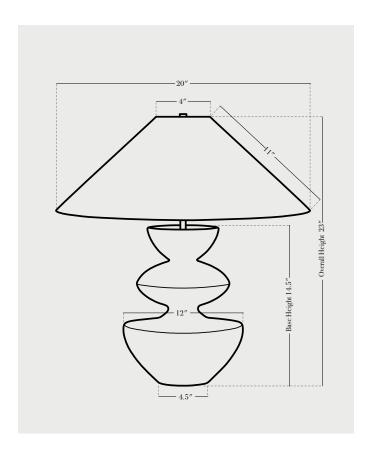

## PRODUCT SPECIFICATIONS

BASE FINISHES stone, anthracite, lapis, terrasig, chestnut, ivy

BASE DETAILS glazed ceramic, 15 - 20 lbs. depending on size

SHADE DETAILS was paper or oatmeal linen

METAL DETAILING unfinished brass

SWITCH TYPE socket dial (switch on socket)

RECOMMENDED WATTAGE
60 watts incandescent or LED equivalent

PRODUCTION LEAD TIME 8-10 weeks single 10-12 weeks multiple