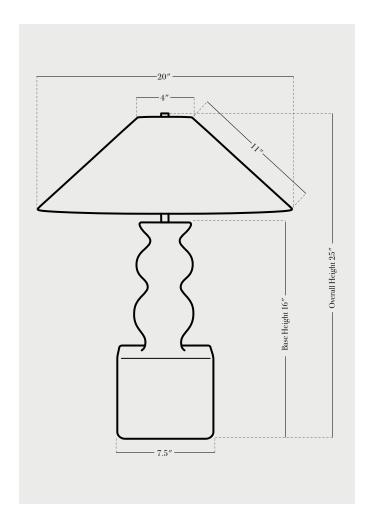

## Jacob 25 inches

## PRODUCT SPECIFICATIONS

BASE FINISHES stone, anthracite, lapis, terrasig, chestnut, ivy

BASE DETAILS glazed ceramic, 15 - 20 lbs. depending on size

SHADE DETAILS wax paper or oatmeal linen

METAL DETAILING unfinished brass