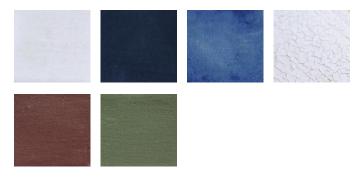

## PRODUCT SPECIFICATIONS

BASE FINISHES stone, anthracite, lapis, terrasig, chestnut, ivy

BASE DETAILS glazed ceramic, 15 - 20 lbs. depending on size

SHADE DETAILS wax paper or oatmeal linen

METAL DETAILING unfinished brass