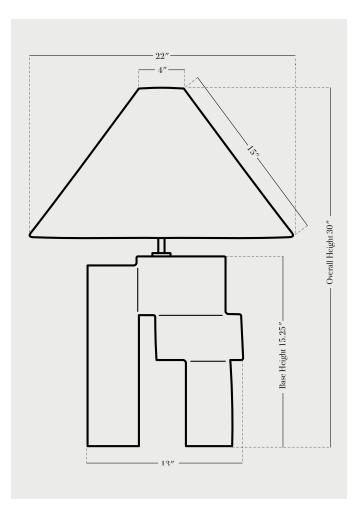

## PRODUCT SPECIFICATIONS

## BASE FINISHES stone, anthracite, lapis, terrasig, chestnut, ivy

BASE DETAILS glazed ceramic, 15-20 lbs. depending on size

SHADE DETAILS oatmeal linen

METAL DETAILING unfinished brass

SWITCH TYPE socket dial (switch on socket)

RECOMMENDED WATTAGE 60 watts incandescent or LED equivalent

PRODUCTION LEAD TIME 8-10 weeks single 10-12 weeks multiple

## NOTES

1. This item is handmade, and may exhibit variability within the same piece. We do our best to maintain a consistent product, but honor the handmade craftsmanship. Dimensions may vary within an inch.