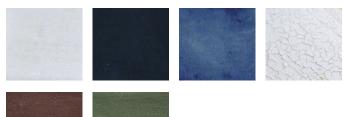

## BASE FINISHES stone, anthracite, lapis, terrasig, chestnut, ivy

BASE DETAILS glazed ceramic, 15-20 lbs. depending on size

SHADE DETAILS oatmeal linen

METAL DETAILING unfinished brass

SWITCH TYPE socket dial (switch on socket)