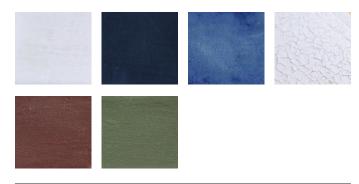

## PRODUCT SPECIFICATIONS

BASE FINISHES stone, anthracite, lapis, terrasig, chestnut, ivy

BASE DETAILS glazed ceramic, 15 - 20 lbs. depending on size

SHADE DETAILS wax paper or oatmeal linen

METAL DETAILING unfinished brass