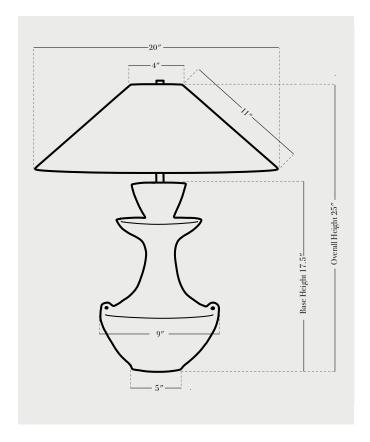

## Cyprus 25 inches

## PRODUCT SPECIFICATIONS

BASE FINISHES stone, anthracite, lapis, terrasig, chestnut, ivy

BASE DETAILS glazed ceramic, 15 - 20 lbs. depending on size

SHADE DETAILS wax paper or oatmeal linen

METAL DETAILING unfinished brass

SWITCH TYPE socket dial (switch on socket)

RECOMMENDED WATTAGE
60 watts incandescent or LED equivalent

PRODUCTION LEAD TIME 8-10 weeks single 10-12 weeks multiple