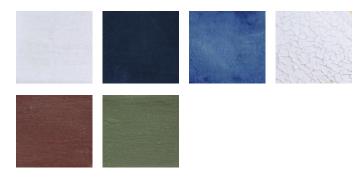

## PRODUCT SPECIFICATIONS

BASE FINISHES stone, anthracite, lapis, terrasig, chestnut, ivy

BASE DETAILS glazed ceramic, 15 - 20 lbs. depending on size

SHADE DETAILS oatmeal linen

METAL DETAILING unfinished brass