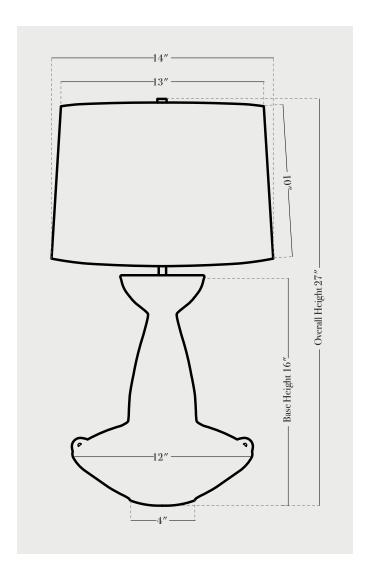

## Claudius 27 inches

## PRODUCT SPECIFICATIONS

BASE FINISHES stone, anthracite, lapis, terrasig, chestnut, ivy

BASE DETAILS glazed ceramic, 15 - 20 lbs. depending on size

SHADE DETAILS oatmeal linen

METAL DETAILING unfinished brass

SWITCH TYPE socket dial (switch on socket)

RECOMMENDED WATTAGE
60 watts incandescent or LED equivalent

PRODUCTION LEAD TIME 8-10 weeks single 10-12 weeks multiple