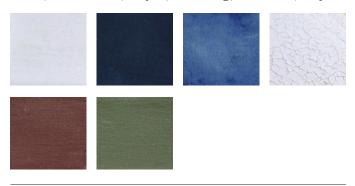

## PRODUCT SPECIFICATIONS

BASE FINISHES stone, anthracite, lapis, terrasig, chestnut, ivy

BASE DETAILS glazed ceramic, 15 - 20 lbs. depending on size

SHADE DETAILS oatmeal linen

METAL DETAILING unfinished brass