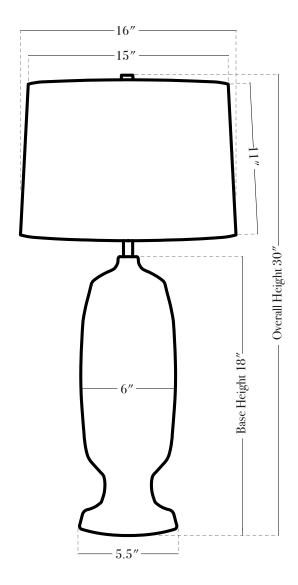

## PRODUCT SPECIFICATIONS

BASE FINISHES stone, anthracite, lapis, terrasig, chestnut, ivy

BASE DETAILS glazed ceramic, 15 - 20 lbs. depending on size

SHADE DETAILS oatmeal linen

METAL DETAILING unfinished brass