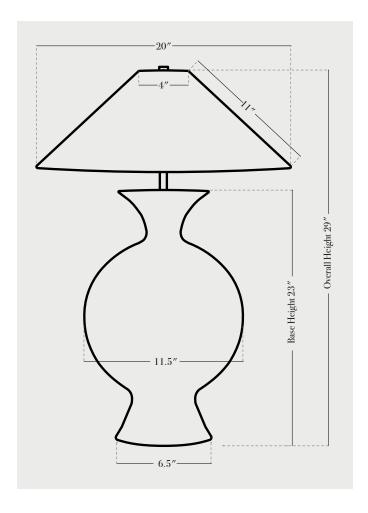

## Antonia 29 inches

## PRODUCT SPECIFICATIONS

BASE FINISHES stone, anthracite, lapis, terrasig, chestnut, ivy

BASE DETAILS glazed ceramic, 15 - 20 lbs. depending on size

SHADE DETAILS oatmeal linen

METAL DETAILING unfinished brass

SWITCH TYPE socket dial (switch on socket)

RECOMMENDED WATTAGE
60 watts incandescent or LED equivalent

PRODUCTION LEAD TIME 8-10 weeks single 10-12 weeks multiple

## NOTES

- 1. This item is handmade, and may exhibit variability within the same piece. We do our best to maintain a consistent product, but honor the handmade craftsmanship. Dimensions may vary within an inch.
- 2. UL Certification available upon request.