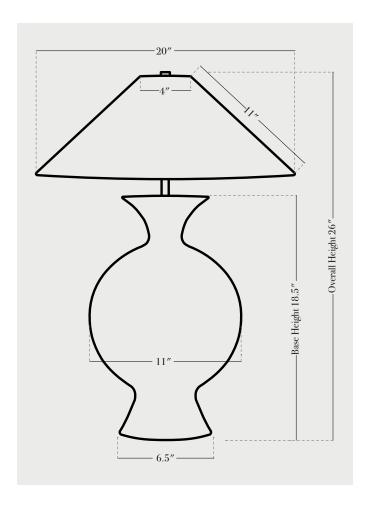

# Antonia 26 inches

## PRODUCT SPECIFICATIONS

BASE FINISHES stone, anthracite, lapis, terrasig, chestnut, ivy

BASE DETAILS glazed ceramic, 15 - 20 lbs. depending on size

SHADE DETAILS oatmeal linen

METAL DETAILING unfinished brass

SWITCH TYPE socket dial (switch on socket)

RECOMMENDED WATTAGE
60 watts incandescent or LED equivalent

PRODUCTION LEAD TIME 8-10 weeks single 10-12 weeks multiple

## NOTES

- 1. This item is handmade, and may exhibit variability within the same piece. We do our best to maintain a consistent product, but honor the handmade craftsmanship. Dimensions may vary within an inch.
- 2. UL Certification available upon request.