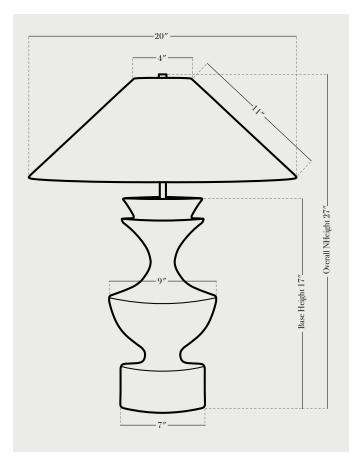

## Sophia 27 inches

## PRODUCT SPECIFICATIONS

## BASE FINISHES stone, anthracite, lapis, terrasig, chestnut, ivy

BASE DETAILS glazed ceramic, 15 - 20 lbs. depending on size

SHADE DETAILS oatmeal linen

METAL DETAILING unfinished brass

SWITCH TYPE socket dial (switch on socket)

RECOMMENDED WATTAGE 60 watts incandescent or LED equivalent

PRODUCTION LEAD TIME 8-10 weeks single 10-12 weeks multiple