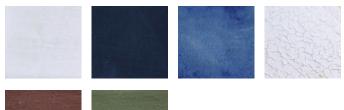

## BASE FINISHES stone, anthracite, lapis, terrasig, chestnut, ivy

BASE DETAILS glazed ceramic, 15 - 20 lbs. depending on size

SHADE DETAILS oatmeal linen

METAL DETAILING unfinished brass

SWITCH TYPE socket dial (switch on socket)