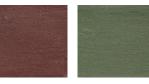

## BASE FINISHES stone, anthracite, lapis, terrasig, chestnut, ivy

BASE DETAILS glazed ceramic, 15 - 20 lbs. depending on size

SHADE DETAILS oatmeal linen

METAL DETAILING unfinished brass

SWITCH TYPE socket dial (switch on socket)