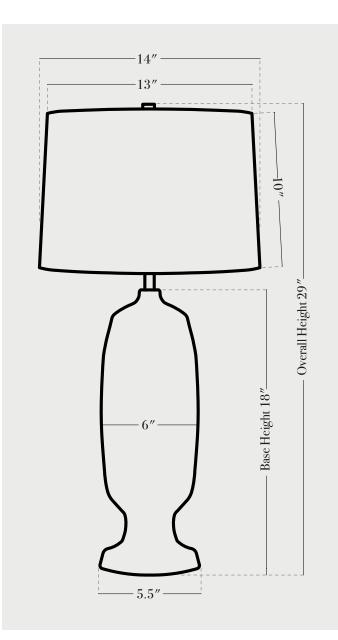

Х

## Castur 29 inches



#### PRODUCT SPECIFICATIONS

# BASE FINISHES stone, anthracite, lapis, terrasig, chestnut, ivy



BASE DETAILS glazed ceramic, 15 - 20 lbs. depending on size

SHADE DETAILS oatmeal linen

METAL DETAILING unfinished brass

SWITCH TYPE socket dial (switch on socket)

RECOMMENDED WATTAGE 60 watts incandescent or LED equivalent

PRODUCTION LEAD TIME 8-10 weeks single 10-12 weeks multiple

### NOTES

1. This item is handmade, and may exhibit variability within the same piece. We do our best to maintain a consistent product, but honor the handmade craftsmanship. Dimensions may vary within an inch.

2. UL Certification available upon request.

### Danny Kaplan Studio